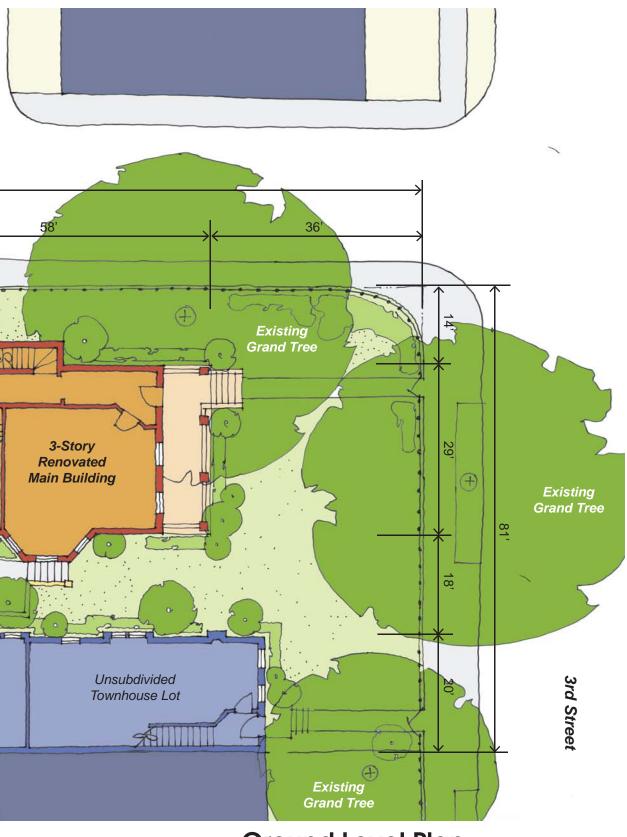

#### **3rd Street Elevation**

© Community Three Development, LLC • 515 Eighth Street, SE • Second Floor • Washington, DC 20003 • 202.543.8002

Ground Level Plan

© Community Three Development, LLC • 515 Eighth Street, SE • Second Floor • Washington, DC 20003 • 202.543.8002

## Second Level Plan

© Community Three Development, LLC • 515 Eighth Street, SE • Second Floor • Washington, DC 20003 • 202.543.8002

| Building Area Area               | (GSF)  | Lot Coverage |
|----------------------------------|--------|--------------|
| Main Building and Carriage House | 5,375  | 16.50%       |
| Addition                         | 2,300  | 10.40%       |
| Total                            | 7,675  | 26.90%       |
| Unsubdivided Townhouse           | 3,300  | 10.60%       |
| Total                            | 10.975 | 37.50%       |