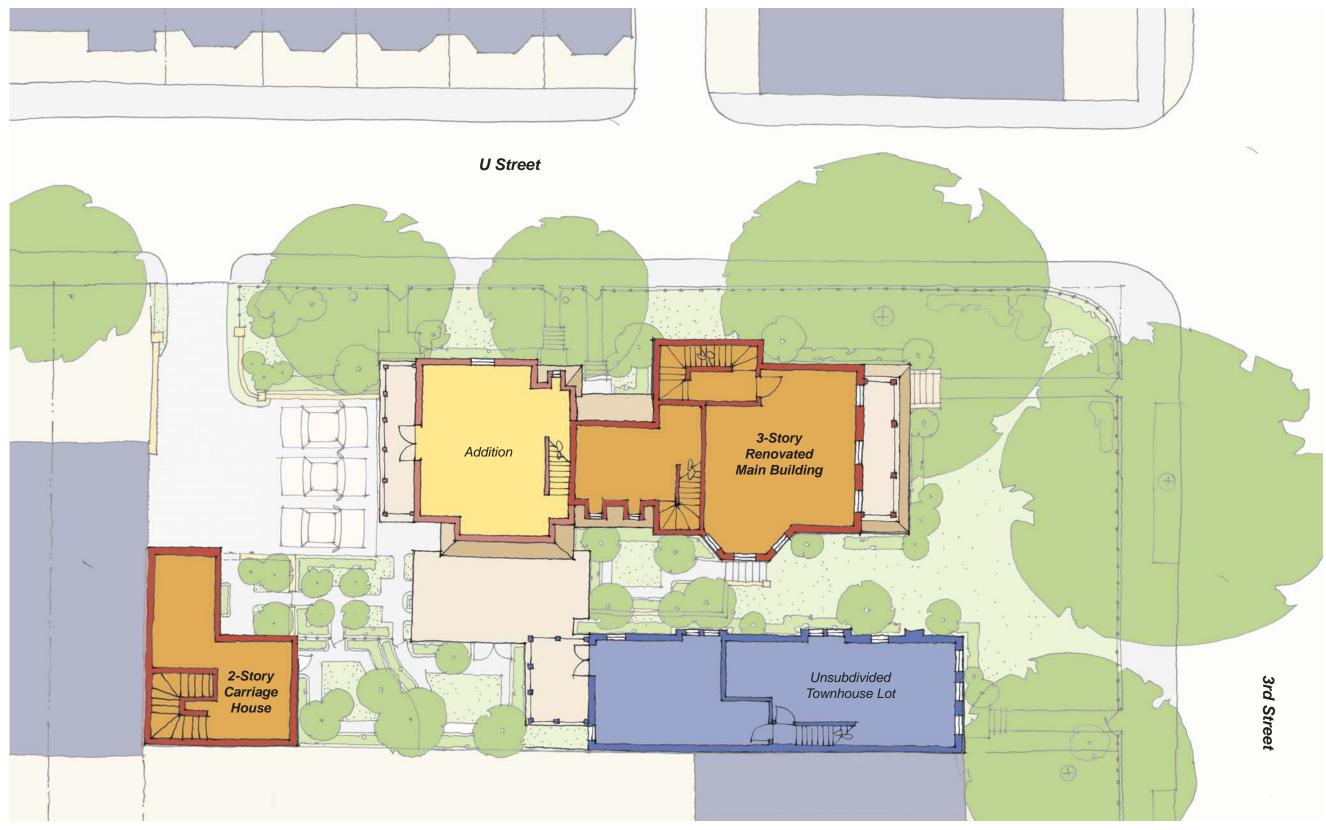

## Second Level Plan

© Community Three Development, LLC • 515 Eighth Street, SE • Second Floor • Washington, DC 20003 • 202.543.8002

| Building Area Area               | (GSF)  | Lot Coverage |
|----------------------------------|--------|--------------|
| Main Building and Carriage House | 5,375  | 16.50%       |
| Addition                         | 2,300  | 10.40%       |
| Total                            | 7,675  | 26.90%       |
| Unsubdivided Townhouse           | 3,300  | 10.60%       |
| Total                            | 10.975 | 37.50%       |